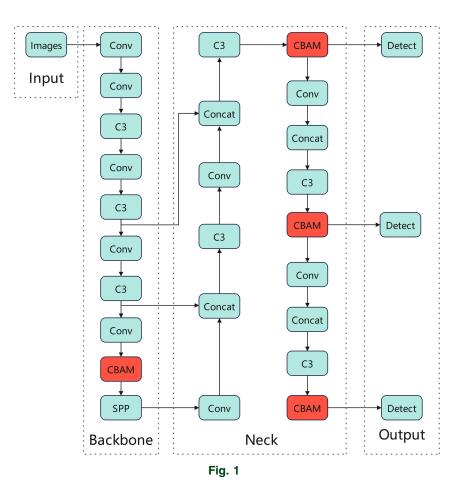

## [DOI: 10.1117/1.JEI.33.2.029801]

This article [*J. of Electron. Imaging*, 33(2) 023041 (2024) doi 10.1117/1.JEI.33.2.023041] was originally published on 3 April 2024 with errors in an author's name and a figure. The second author's first name was misspelled and has been corrected as shown above. In Fig. 1, an arrow was drawn incorrectly. The corrected figure is below: